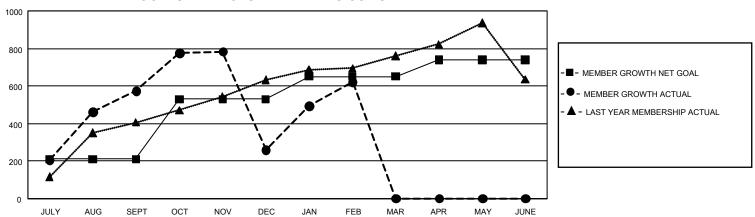

| Members               |                           |                         |                                                    |  |  |  |  |  |  |
|-----------------------|---------------------------|-------------------------|----------------------------------------------------|--|--|--|--|--|--|
| RESULTS FOR 2021-2022 |                           |                         |                                                    |  |  |  |  |  |  |
| QUARTER               | MEMBER GROWTH NET<br>GOAL | MEMBER GROWTH<br>ACTUAL | DROPPED MEMBERS<br>ACTUAL (including<br>transfers) |  |  |  |  |  |  |
| JULY/AUG/SE           | EPT 210                   | 856                     | 252                                                |  |  |  |  |  |  |
| OCT/NOV/DE            | C 320                     | 487                     | 782                                                |  |  |  |  |  |  |
| JAN/FEB/MAF           | ₹ 120                     | 504                     | 93                                                 |  |  |  |  |  |  |
| APR/MAY/JUI           | NE 90                     | 0                       | 0                                                  |  |  |  |  |  |  |

## GOALS AND ACTUAL MEMBERS CUMULATIVE

| DROPPED CLUBS: 9 |       | 265 CLUBS OF 472 ADDED 1<br>OR MORE NEW MEMBERS | GENDER DISTRIBUTION                 |                |
|------------------|-------|-------------------------------------------------|-------------------------------------|----------------|
|                  |       |                                                 | MALE                                | 8,897 (66.10%) |
|                  |       | 1                                               | FEMALE                              | 4,554 (33.83%) |
| DROPPED MEMBERS  |       |                                                 | NON BINARY                          | 0 (0.00%)      |
| DECEASED         | 32    |                                                 | PREFER NOT TO ANSWER                | 9 (0.07%)      |
| CLUB CANCELLED   | 102   |                                                 | TOTAL FAMILY UNIT MEMBERS 1,719     |                |
| OTHER            | 995   | CLICK HERE FOR                                  |                                     | , -            |
| TOTAL            | 1,129 | CUMULATIVE MEMBERSHIP DATA                      | FAMILY MEMBERS PAYING HALF DUES 961 |                |