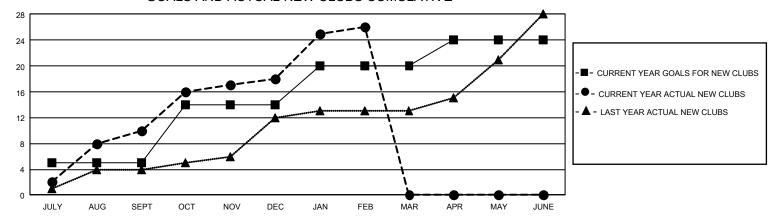

## GMT Constitutional Area 5 - E, Group N

REPORT DOES NOT INCLUDE CLUBS IN UNDISTRICTED AREAS.

| Clubs                 |               |           |               |  |  |  |
|-----------------------|---------------|-----------|---------------|--|--|--|
| RESULTS FOR 2021-2022 |               |           |               |  |  |  |
| QUARTER               | NEW CLUB GOAL | NEW CLUBS | DROPPED CLUBS |  |  |  |
| JULY/AUG/SEPT         | 15            | 10        | 3             |  |  |  |
| OCT/NOV/DEC           | 27            | 8         | 3             |  |  |  |
| JAN/FEB/MAR           | 18            | 8         | 3             |  |  |  |
| APR/MAY/JUNE          | 12            | 0         | 0             |  |  |  |

## GOALS AND ACTUAL NEW CLUBS CUMULATIVE